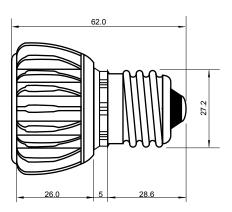

## **Specifications**

| Base type             | E27                |
|-----------------------|--------------------|
| Forward Current       | 300mA              |
| Input voltage         | AC 85-220V,50/60Hz |
| Light source          | 1x1W power LED     |
| Color                 | Blue               |
| Luminous Intensity    | 8-10Lm             |
| Operating temperature | -40-+70deg         |
| Size                  | 50x62mm            |
| Viewing angle         | 45deg              |
| Weight                | 52g                |