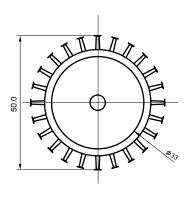

## **Specifications**

| Base type             | E27                |
|-----------------------|--------------------|
| Forward Current       | 300mA              |
| Input voltage         | AC 85-220V,50/60Hz |
| Light source          | 1x1W power LED     |
| Color                 | Blue               |
| Luminous Intensity    | 8-10Lm             |
| Operating temperature | -40-+70deg         |
| Size                  | 50x62mm            |
| Viewing angle         | 45deg              |
| Weight                | 52g                |