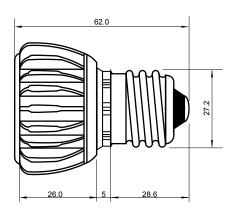

## **Specifications**

| Base type             | E27                |
|-----------------------|--------------------|
| Forward Current       | 700mA              |
| Input voltage         | AC 85-220V,50/60Hz |
| Light source          | 1x3W power LED     |
| Color                 | Blue               |
| Luminous Intensity    | 24-30Lm            |
| Operating temperature | -40-+70deg         |
| Size                  | 50x62mm            |
| Viewing angle         | 45deg              |
| Weight                | 52g                |