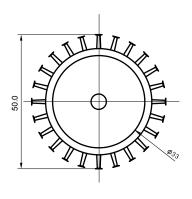

## **Specifications**

| Base type             | E27                |
|-----------------------|--------------------|
| Forward Current       | 700mA              |
| Input voltage         | AC 85-220V,50/60Hz |
| Light source          | 1x3W power LED     |
| Color                 | Blue               |
| Luminous Intensity    | 24-30Lm            |
| Operating temperature | -40-+70deg         |
| Size                  | 50x62mm            |
| Viewing angle         | 45deg              |
| Weight                | 52g                |