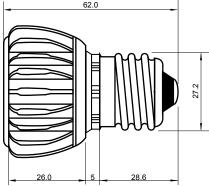

## Specifications

| Base type             | E27                |
|-----------------------|--------------------|
| Forward Current       | 300mA              |
| Input voltage         | AC 85-220V,50/60Hz |
| Light source          | 1x1W power LED     |
| Color                 | Pure Green         |
| Luminous Intensity    | 50-60Lm            |
| Operating temperature | -40-+70deg         |
| Size                  | 50x62mm            |
| Viewing angle         | 45deg              |
| Weight                | 52g                |