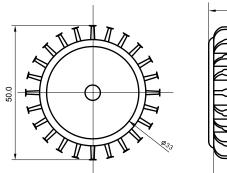

## Specifications

| Base type             | E27                |
|-----------------------|--------------------|
| Forward Current       | 300mA              |
| Input voltage         | AC 85-220V,50/60Hz |
| Light source          | 1x1W power LED     |
| Color                 | Pure Green         |
| Luminous Intensity    | 50-60Lm            |
| Operating temperature | -40-+70deg         |
| Size                  | 50x62mm            |
| Viewing angle         | 45deg              |
| Weight                | 52g                |