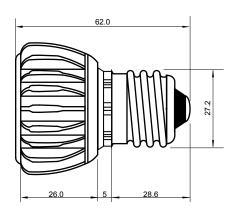

## **Specifications**

| Base type             | E27                |
|-----------------------|--------------------|
| Forward Current       | 700mA              |
| Input voltage         | AC 85-220V,50/60Hz |
| Light source          | 1x3W power LED     |
| Color                 | Pure Green         |
| Luminous Intensity    | 110-120Lm          |
| Operating temperature | -40-+70deg         |
| Size                  | 50x62mm            |
| Viewing angle         | 45deg              |
| Weight                | 52g                |