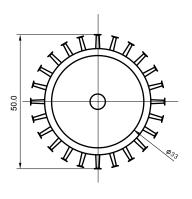

## **Specifications**

| Base type             | E27                |
|-----------------------|--------------------|
| Forward Current       | 700mA              |
| Input voltage         | AC 85-220V,50/60Hz |
| Light source          | 1x3W power LED     |
| Color                 | Pure Green         |
| Luminous Intensity    | 110-120Lm          |
| Operating temperature | -40-+70deg         |
| Size                  | 50x62mm            |
| Viewing angle         | 45deg              |
| Weight                | 52g                |