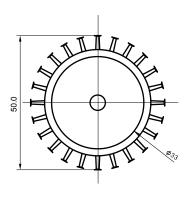

## **Specifications**

| Base type             | E27                |
|-----------------------|--------------------|
| Forward Current       | 700mA              |
| Input voltage         | AC 85-220V,50/60Hz |
| Light source          | 1x3W power LED     |
| Color                 | Red                |
| Luminous Intensity    | 70-80Lm            |
| Operating temperature | -40-+70deg         |
| Size                  | 50x62mm            |
| Viewing angle         | 45deg              |
| Weight                | 52g                |