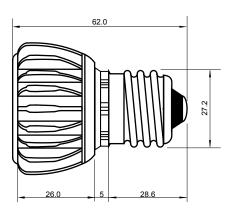

## **Specifications**

| Base type             | E27                |
|-----------------------|--------------------|
| Forward Current       | 700mA              |
| Input voltage         | AC 85-220V,50/60Hz |
| Light source          | 1x3W power LED     |
| Color                 | Red                |
| Luminous Intensity    | 70-80Lm            |
| Operating temperature | -40-+70deg         |
| Size                  | 50x62mm            |
| Viewing angle         | 45deg              |
| Weight                | 52g                |