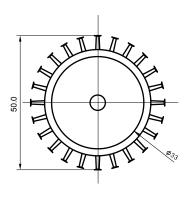

## **Specifications**

| Base type             | E27                |
|-----------------------|--------------------|
| Forward Current       | 300mA              |
| Input voltage         | AC 85-220V,50/60Hz |
| Light source          | 1x1W power LED     |
| Color                 | White              |
| Luminous Intensity    | 70-80Lm            |
| Operating temperature | -40-+70deg         |
| Size                  | 50x62mm            |
| Viewing angle         | 45deg              |
| Weight                | 52g                |