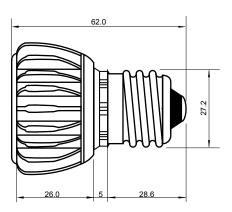

## **Specifications**

| Base type             | E27                |
|-----------------------|--------------------|
| Forward Current       | 300mA              |
| Input voltage         | AC 85-220V,50/60Hz |
| Light source          | 1x1W power LED     |
| Color                 | White              |
| Luminous Intensity    | 70-80Lm            |
| Operating temperature | -40-+70deg         |
| Size                  | 50x62mm            |
| Viewing angle         | 45deg              |
| Weight                | 52g                |