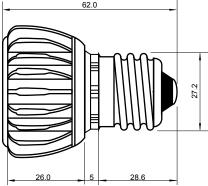

## Specifications

| Base type             | E27                |
|-----------------------|--------------------|
| Forward Current       | 700mA              |
| Input voltage         | AC 85-220V,50/60Hz |
| Light source          | 1x3W power LED     |
| Color                 | White              |
| Luminous Intensity    | 110-120Lm          |
| Operating temperature | -40-+70deg         |
| Size                  | 50x62mm            |
| Viewing angle         | 45deg              |
| Weight                | 52g                |