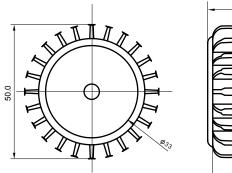

## Specifications

| Base type             | E27                |
|-----------------------|--------------------|
| Forward Current       | 700mA              |
| Input voltage         | AC 85-220V,50/60Hz |
| Light source          | 1x3W power LED     |
| Color                 | White              |
| Luminous Intensity    | 110-120Lm          |
| Operating temperature | -40-+70deg         |
| Size                  | 50x62mm            |
| Viewing angle         | 45deg              |
| Weight                | 52g                |