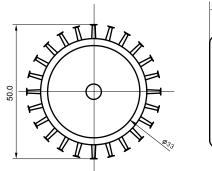

## Specifications

| Base type             | E27                |
|-----------------------|--------------------|
| Forward Current       | 300mA              |
| Input voltage         | AC 85-220V,50/60Hz |
| Light source          | 1x1W power LED     |
| Color                 | Warm White         |
| Luminous Intensity    | 50-60Lm            |
| Operating temperature | -40-+70deg         |
| Size                  | 50x62mm            |
| Viewing angle         | 45deg              |
| Weight                | 52g                |