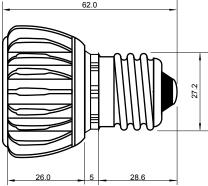

## Specifications

| Base type             | E27                |
|-----------------------|--------------------|
| Forward Current       | 300mA              |
| Input voltage         | AC 85-220V,50/60Hz |
| Light source          | 1x1W power LED     |
| Color                 | Warm White         |
| Luminous Intensity    | 50-60Lm            |
| Operating temperature | -40-+70deg         |
| Size                  | 50x62mm            |
| Viewing angle         | 45deg              |
| Weight                | 52g                |