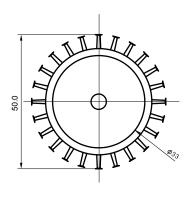

## **Specifications**

| Base type             | E27                |
|-----------------------|--------------------|
| Forward Current       | 700mA              |
| Input voltage         | AC 85-220V,50/60Hz |
| Light source          | 1x3W power LED     |
| Color                 | Warm White         |
| Luminous Intensity    | 80-100Lm           |
| Operating temperature | -40-+70deg         |
| Size                  | 50x62mm            |
| Viewing angle         | 45deg              |
| Weight                | 52g                |