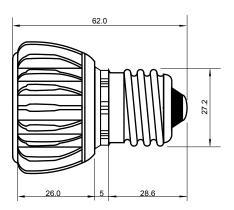

## **Specifications**

| Base type             | E27                |
|-----------------------|--------------------|
| Forward Current       | 700mA              |
| Input voltage         | AC 85-220V,50/60Hz |
| Light source          | 1x3W power LED     |
| Color                 | Warm White         |
| Luminous Intensity    | 80-100Lm           |
| Operating temperature | -40-+70deg         |
| Size                  | 50x62mm            |
| Viewing angle         | 45deg              |
| Weight                | 52g                |