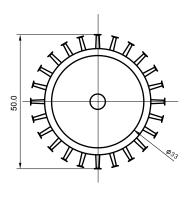

## **Specifications**

| Base type             | E27                |
|-----------------------|--------------------|
| Forward Current       | 350mA              |
| Input voltage         | AC 85-220V,50/60Hz |
| Light source          | 1x1W power LED     |
| Color                 | Yellow             |
| Luminous Intensity    | 30-40Lm            |
| Operating temperature | -40-+70deg         |
| Size                  | 50x62mm            |
| Viewing angle         | 45deg              |
| Weight                | 52g                |