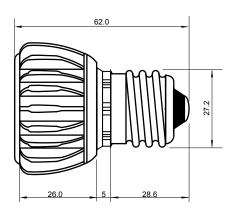

## **Specifications**

| Base type             | E27                |
|-----------------------|--------------------|
| Forward Current       | 350mA              |
| Input voltage         | AC 85-220V,50/60Hz |
| Light source          | 1x1W power LED     |
| Color                 | Yellow             |
| Luminous Intensity    | 30-40Lm            |
| Operating temperature | -40-+70deg         |
| Size                  | 50x62mm            |
| Viewing angle         | 45deg              |
| Weight                | 52g                |