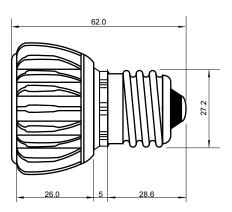

## **Specifications**

| Base type             | E27                |
|-----------------------|--------------------|
| Forward Current       | 700mA              |
| Input voltage         | AC 85-220V,50/60Hz |
| Light source          | 1x3W power LED     |
| Color                 | Yellow             |
| Luminous Intensity    | 70-80Lm            |
| Operating temperature | -40-+70deg         |
| Size                  | 50x62mm            |
| Viewing angle         | 45deg              |
| Weight                | 52g                |