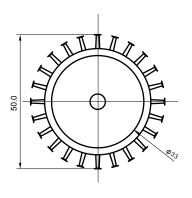

## **Specifications**

| Base type             | E27                |
|-----------------------|--------------------|
| Forward Current       | 700mA              |
| Input voltage         | AC 85-220V,50/60Hz |
| Light source          | 1x3W power LED     |
| Color                 | Yellow             |
| Luminous Intensity    | 70-80Lm            |
| Operating temperature | -40-+70deg         |
| Size                  | 50x62mm            |
| Viewing angle         | 45deg              |
| Weight                | 52g                |