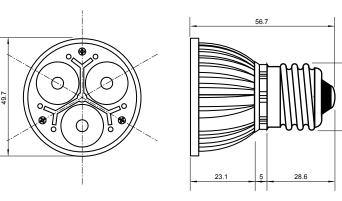

## E27-3DBE3W

## Specifications

| Base type             | E27                |
|-----------------------|--------------------|
| Forward Current       | 300mA              |
| Input voltage         | AC 85-220V,50/60Hz |
| Light source          | 3x1W power LED     |
| Color                 | Blue               |
| Luminous Intensity    | 24-30Lm            |
| Operating temperature | -40-+70deg         |
| Size                  | 50x57mm            |
| Viewing angle         | 45deg              |
| Weight                | 60g                |