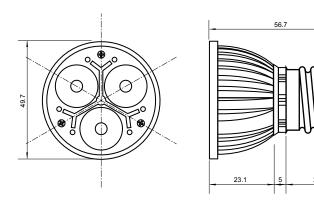

## **Specifications**

| Base type             | E27                |
|-----------------------|--------------------|
| Forward Current       | 300mA              |
| Input voltage         | AC 85-220V,50/60Hz |
| Light source          | 3x1W power LED     |
| Color                 | Pure Green         |
| Luminous Intensity    | 160-180Lm          |
| Operating temperature | -40-+70deg         |
| Size                  | 50x57mm            |
| Viewing angle         | 45deg              |
| Weight                | 60g                |