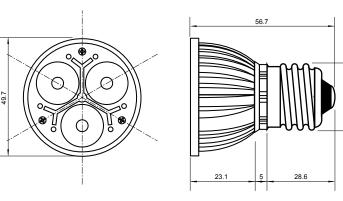

## E27-3DRD3W

## Specifications

| Base type             | E27                |
|-----------------------|--------------------|
| Forward Current       | 350mA              |
| Input voltage         | AC 85-220V,50/60Hz |
| Light source          | 3x1W power LED     |
| Color                 | Red                |
| Luminous Intensity    | 80-90Lm            |
| Operating temperature | -40-+70deg         |
| Size                  | 50x57mm            |
| Viewing angle         | 45deg              |
| Weight                | 60g                |