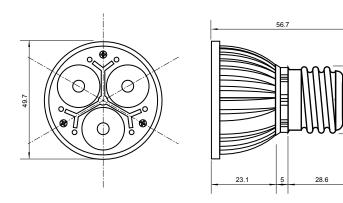

## **Specifications**

| Base type             | E27                |
|-----------------------|--------------------|
| Forward Current       | 300mA              |
| Input voltage         | AC 85-220V,50/60Hz |
| Light source          | 3x1W power LED     |
| Color                 | White              |
| Luminous Intensity    | 180-200Lm          |
| Operating temperature | -40-+70deg         |
| Size                  | 50x57mm            |
| Viewing angle         | 45deg              |
| Weight                | 60g                |