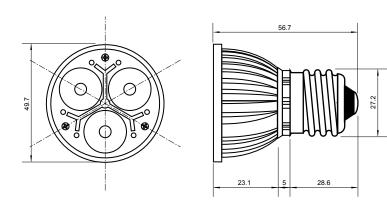

## **Specifications**

| Base type             | E27                |
|-----------------------|--------------------|
| Forward Current       | 300mA              |
| Input voltage         | AC 85-220V,50/60Hz |
| Light source          | 3x1W power LED     |
| Color                 | Warm White         |
| Luminous Intensity    | 150-160Lm          |
| Operating temperature | -40-+70deg         |
| Size                  | 50x57mm            |
| Viewing angle         | 45deg              |
| Weight                | 60g                |