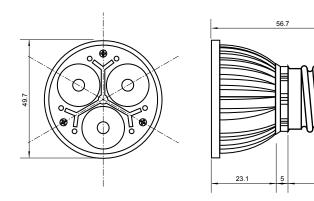

## **Specifications**

| Base type             | E27                |
|-----------------------|--------------------|
| Forward Current       | 350mA              |
| Input voltage         | AC 85-220V,50/60Hz |
| Light source          | 3x1W power LED     |
| Color                 | Yellow             |
| Luminous Intensity    | 80-90Lm            |
| Operating temperature | -40-+70deg         |
| Size                  | 50x57mm            |
| Viewing angle         | 45deg              |
| Weight                | 60g                |