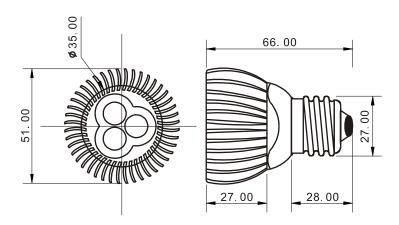

## **Specifications**

| Base type             | E27                |
|-----------------------|--------------------|
| Forward Current       | 300mA              |
| Input voltage         | AC 85-220V,50/60Hz |
| Light source          | 3x1W power LED     |
| Color                 | Pure Green         |
| Luminous Intensity    | 150-180Lm          |
| Operating temperature | -40-+70deg         |
| Size                  | 51x66mm            |
| Viewing angle         | 45deg              |
| Weight                | 70g                |