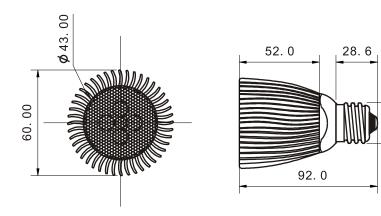

## **Specifications**

| Base type             | PAR30              |
|-----------------------|--------------------|
| Forward Current       | 300mA              |
| Input voltage         | AC 85-220V,50/60Hz |
| Light source          | 5x1W power LED     |
| Color                 | Blue               |
| Luminous Intensity    | 50-60Lm            |
| Operating temperature | -40-+70deg         |
| Size                  | 60X92mm            |
| Viewing angle         | 60deg              |
| Weight                | 140g               |