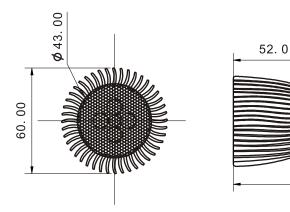

## **Specifications**

| Base type             | PAR30              |
|-----------------------|--------------------|
| Forward Current       | 300mA              |
| Input voltage         | AC 85-220V,50/60Hz |
| Light source          | 5x1W power LED     |
| Color                 | White              |
| Luminous Intensity    | 350-400Lm          |
| Operating temperature | -40-+70deg         |
| Size                  | 60X92mm            |
| Viewing angle         | 60deg              |
| Weight                | 140g               |

28.6

92.0