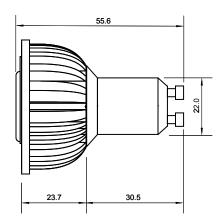

## Specifications

| Base type             | GU10               |
|-----------------------|--------------------|
| Forward Current       | 700mA              |
| Input voltage         | AC 85-220V,50/60Hz |
| Light source          | 1x3W power LED     |
| Color                 | Blue               |
| Luminous Intensity    | 25-35Lm            |
| Operating temperature | -40-+70deg         |
| Size                  | 50x56mm            |
| Viewing angle         | 45deg              |
| Weight                | 55g                |