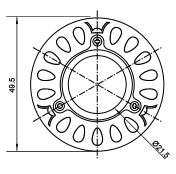

## Specifications

| Base type             | GU10               |
|-----------------------|--------------------|
| Forward Current       | 700mA              |
| Input voltage         | AC 85-220V,50/60Hz |
| Light source          | 1x3W power LED     |
| Color                 | Blue               |
| Luminous Intensity    | 25-35Lm            |
| Operating temperature | -40-+70deg         |
| Size                  | 50x56mm            |
| Viewing angle         | 45deg              |
| Weight                | 55g                |