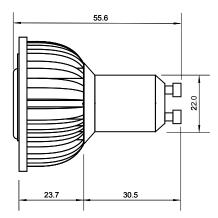

## Specifications

| Base type             | GU10               |
|-----------------------|--------------------|
| Forward Current       | 300mA              |
| Input voltage         | AC 85-220V,50/60Hz |
| Light source          | 1x1W power LED     |
| Color                 | Pure Green         |
| Luminous Intensity    | 50-60Lm            |
| Operating temperature | -40-+70deg         |
| Size                  | 50x56mm            |
| Viewing angle         | 45deg              |
| Weight                | 55g                |