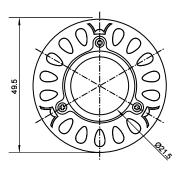

## Specifications

| Base type             | GU10               |
|-----------------------|--------------------|
| Forward Current       | 300mA              |
| Input voltage         | AC 85-220V,50/60Hz |
| Light source          | 1x1W power LED     |
| Color                 | Pure Green         |
| Luminous Intensity    | 50-60Lm            |
| Operating temperature | -40-+70deg         |
| Size                  | 50x56mm            |
| Viewing angle         | 45deg              |
| Weight                | 55g                |