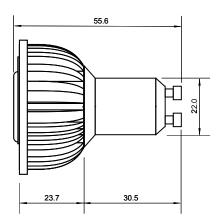

## Specifications

| Base type             | GU10               |
|-----------------------|--------------------|
| Forward Current       | 700mA              |
| Input voltage         | AC 85-220V,50/60Hz |
| Light source          | 1x3W power LED     |
| Color                 | Pure Green         |
| Luminous Intensity    | 100-110Lm          |
| Operating temperature | -40-+70deg         |
| Size                  | 50x56mm            |
| Viewing angle         | 45deg              |
| Weight                | 55g                |