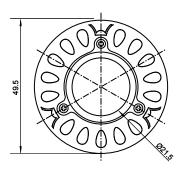

## Specifications

| Base type             | GU10               |
|-----------------------|--------------------|
| Forward Current       | 700mA              |
| Input voltage         | AC 85-220V,50/60Hz |
| Light source          | 1x3W power LED     |
| Color                 | Pure Green         |
| Luminous Intensity    | 100-110Lm          |
| Operating temperature | -40-+70deg         |
| Size                  | 50x56mm            |
| Viewing angle         | 45deg              |
| Weight                | 55g                |