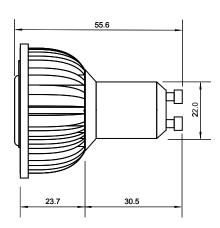

## **Specifications**

| Base type             | GU10               |
|-----------------------|--------------------|
| Forward Current       | 700mA              |
| Input voltage         | AC 85-220V,50/60Hz |
| Light source          | 1x3W power LED     |
| Color                 | RED                |
| Luminous Intensity    | 80-90Lm            |
| Operating temperature | -40-+70deg         |
| Size                  | 50x56mm            |
| Viewing angle         | 45deg              |
| Weight                | 55g                |