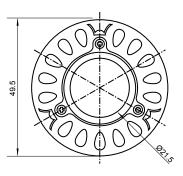

## Specifications

| Base type             | GU10                |
|-----------------------|---------------------|
| Forward Current       | 700mA               |
| Input voltage         | AC 85-220V,50/60Hz  |
| Light source          | 1x3W power LED      |
| Color                 | White(8000k-12000k) |
| Luminous Intensity    | 110-120Lm           |
| Operating temperature | -40-+70deg          |
| Size                  | 50x56mm             |
| Viewing angle         | 45deg               |
| Weight                | 55g                 |