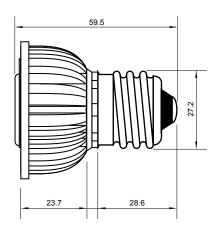

## Specifications

| Base type             | GU10                |
|-----------------------|---------------------|
| Forward Current       | 700mA               |
| Input voltage         | AC 85-220V,50/60Hz  |
| Light source          | 1x3W power LED      |
| Color                 | White(8000k-12000k) |
| Luminous Intensity    | 110-120Lm           |
| Operating temperature | -40-+70deg          |
| Size                  | 50x56mm             |
| Viewing angle         | 45deg               |
| Weight                | 55g                 |