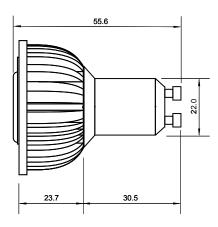

## **Specifications**

| Base type             | GU10                    |
|-----------------------|-------------------------|
| Forward Current       | 300mA                   |
| Input voltage         | AC 85-220V,50/60Hz      |
| Light source          | 1x1W power LED          |
| Color                 | Warm White(3000k-5000k) |
| Luminous Intensity    | 40-50Lm                 |
| Operating temperature | -40-+70deg              |
| Size                  | 50x56mm                 |
| Viewing angle         | 45deg                   |
| Weight                | 55g                     |