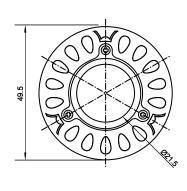

## **Specifications**

| Base type             | GU10                    |
|-----------------------|-------------------------|
| Forward Current       | 300mA                   |
| Input voltage         | AC 85-220V,50/60Hz      |
| Light source          | 1x1W power LED          |
| Color                 | Warm White(3000k-5000k) |
| Luminous Intensity    | 40-50Lm                 |
| Operating temperature | -40-+70deg              |
| Size                  | 50x56mm                 |
| Viewing angle         | 45deg                   |
| Weight                | 55g                     |