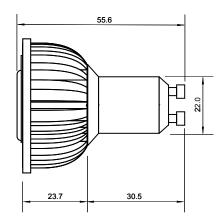

## Specifications

| Base type             | GU10                    |
|-----------------------|-------------------------|
| Forward Current       | 700mA                   |
| Input voltage         | AC 85-220V,50/60Hz      |
| Light source          | 1x3W power LED          |
| Color                 | Warm White(3000k-5000k) |
| Luminous Intensity    | 90-100Lm                |
| Operating temperature | -40-+70deg              |
| Size                  | 50x56mm                 |
| Viewing angle         | 45deg                   |
| Weight                | 55g                     |