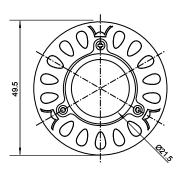

## Specifications

| Base type             | GU10                    |
|-----------------------|-------------------------|
| Forward Current       | 700mA                   |
| Input voltage         | AC 85-220V,50/60Hz      |
| Light source          | 1x3W power LED          |
| Color                 | Warm White(3000k-5000k) |
| Luminous Intensity    | 90-100Lm                |
| Operating temperature | -40-+70deg              |
| Size                  | 50x56mm                 |
| Viewing angle         | 45deg                   |
| Weight                | 55g                     |