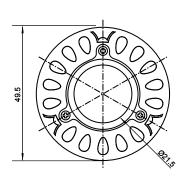

## **Specifications**

| Base type             | GU10               |
|-----------------------|--------------------|
| Forward Current       | 700mA              |
| Input voltage         | AC 85-220V,50/60Hz |
| Light source          | 1x3W power LED     |
| Color                 | Yellow             |
| Luminous Intensity    | 65-75Lm            |
| Operating temperature | -40-+70deg         |
| Size                  | 50x56mm            |
| Viewing angle         | 45deg              |
| Weight                | 55g                |