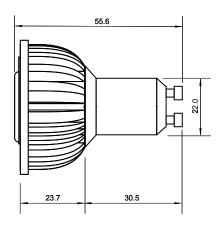

## **Specifications**

| Base type             | GU10               |
|-----------------------|--------------------|
| Forward Current       | 700mA              |
| Input voltage         | AC 85-220V,50/60Hz |
| Light source          | 1x3W power LED     |
| Color                 | Yellow             |
| Luminous Intensity    | 65-75Lm            |
| Operating temperature | -40-+70deg         |
| Size                  | 50x56mm            |
| Viewing angle         | 45deg              |
| Weight                | 55g                |