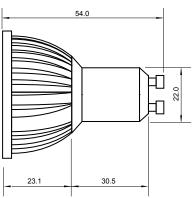

## **Specifications**

| Base type             | GU10               |
|-----------------------|--------------------|
| Forward Current       | 300mA              |
| Input voltage         | AC 85-220V,50/60Hz |
| Light source          | 3x1W power LED     |
| Color                 | Blue               |
| Luminous Intensity    | 24-30Lm            |
| Operating temperature | -40-+70deg         |
| Size                  | 50x54mm            |
| Viewing angle         | 45deg              |
| Weight                | 55g                |