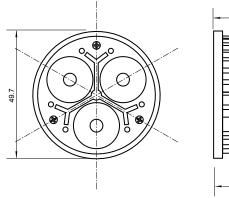

## **Specifications**

| Base type             | GU10               |
|-----------------------|--------------------|
| Forward Current       | 300mA              |
| Input voltage         | AC 85-220V,50/60Hz |
| Light source          | 3x1W power LED     |
| Color                 | Pure Green         |
| Luminous Intensity    | 120-140Lm          |
| Operating temperature | -40-+70deg         |
| Size                  | 50x54mm            |
| Viewing angle         | 45deg              |
| Weight                | 55g                |