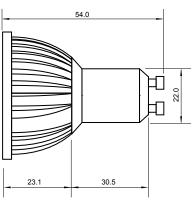

## **Specifications**

| Base type             | GU10               |
|-----------------------|--------------------|
| Forward Current       | 300mA              |
| Input voltage         | AC 85-220V,50/60Hz |
| Light source          | 3x1W power LED     |
| Color                 | Pure Green         |
| Luminous Intensity    | 120-140Lm          |
| Operating temperature | -40-+70deg         |
| Size                  | 50x54mm            |
| Viewing angle         | 45deg              |
| Weight                | 55g                |