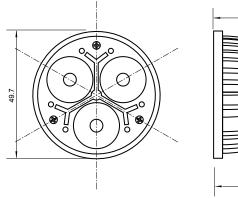

## **Specifications**

| Base type             | GU10               |
|-----------------------|--------------------|
| Forward Current       | 350mA              |
| Input voltage         | AC 85-220V,50/60Hz |
| Light source          | 3x1W power LED     |
| Color                 | Red                |
| Luminous Intensity    | 75-90Lm            |
| Operating temperature | -40-+70deg         |
| Size                  | 50x54mm            |
| Viewing angle         | 45deg              |
| Weight                | 55g                |