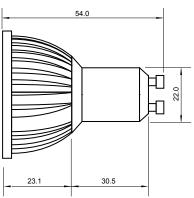

## **Specifications**

| Base type             | GU10               |
|-----------------------|--------------------|
| Forward Current       | 350mA              |
| Input voltage         | AC 85-220V,50/60Hz |
| Light source          | 3x1W power LED     |
| Color                 | Red                |
| Luminous Intensity    | 75-90Lm            |
| Operating temperature | -40-+70deg         |
| Size                  | 50x54mm            |
| Viewing angle         | 45deg              |
| Weight                | 55g                |