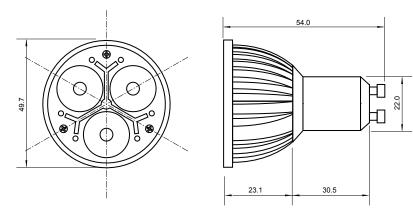

## GU10-3DWE3W

## Specifications

| Base type             | GU10               |
|-----------------------|--------------------|
| Forward Current       | 300mA              |
| Input voltage         | AC 85-220V,50/60Hz |
| Light source          | 3x1W power LED     |
| Color                 | White              |
| Luminous Intensity    | 180-200Lm          |
| Operating temperature | -40-+70deg         |
| Size                  | 50x54mm            |
| Viewing angle         | 45deg              |
| Weight                | 55g                |