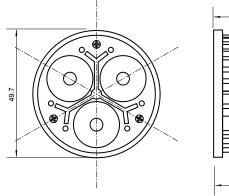

## **Specifications**

| Base type             | GU10               |
|-----------------------|--------------------|
| Forward Current       | 300mA              |
| Input voltage         | AC 85-220V,50/60Hz |
| Light source          | 3x1W power LED     |
| Color                 | Warm White         |
| Luminous Intensity    | 150-160Lm          |
| Operating temperature | -40-+70deg         |
| Size                  | 50x54mm            |
| Viewing angle         | 45deg              |
| Weight                | 55g                |