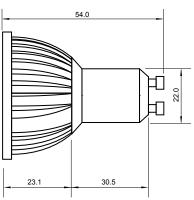

## **Specifications**

| Base type             | GU10               |
|-----------------------|--------------------|
| Forward Current       | 300mA              |
| Input voltage         | AC 85-220V,50/60Hz |
| Light source          | 3x1W power LED     |
| Color                 | Warm White         |
| Luminous Intensity    | 150-160Lm          |
| Operating temperature | -40-+70deg         |
| Size                  | 50x54mm            |
| Viewing angle         | 45deg              |
| Weight                | 55g                |