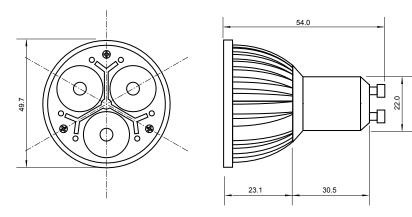

## GU10-3DYW3W

## Specifications

| Base type             | GU10               |
|-----------------------|--------------------|
| Forward Current       | 350mA              |
| Input voltage         | AC 85-220V,50/60Hz |
| Light source          | 3x1W power LED     |
| Color                 | Yellow             |
| Luminous Intensity    | 75-90Lm            |
| Operating temperature | -40-+70deg         |
| Size                  | 50x54mm            |
| Viewing angle         | 45deg              |
| Weight                | 55g                |