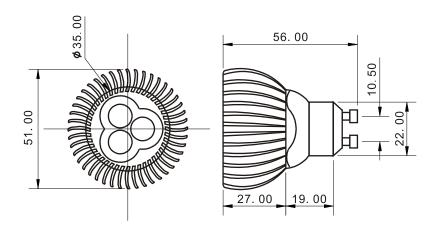

## **Specifications**

| Base type             | GU10               |
|-----------------------|--------------------|
| Forward Current       | 300mA              |
| Input voltage         | AC 85-220V,50/60Hz |
| Light source          | 3x1W power LED     |
| Color                 | Blue               |
| Luminous Intensity    | 24-30Lm            |
| Operating temperature | -40-+70deg         |
| Size                  | 51x56mm            |
| Viewing angle         | 45deg              |
| Weight                | 60g                |