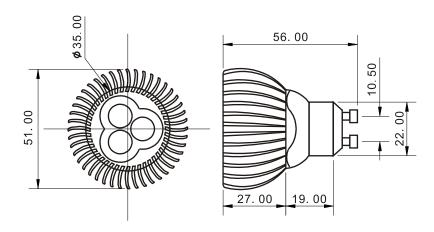

## **Specifications**

| Base type             | GU10               |
|-----------------------|--------------------|
| Forward Current       | 300mA              |
| Input voltage         | AC 85-220V,50/60Hz |
| Light source          | 3x1W power LED     |
| Color                 | Pure Green         |
| Luminous Intensity    | 150-180Lm          |
| Operating temperature | -40-+70deg         |
| Size                  | 51x56mm            |
| Viewing angle         | 45deg              |
| Weight                | 60g                |