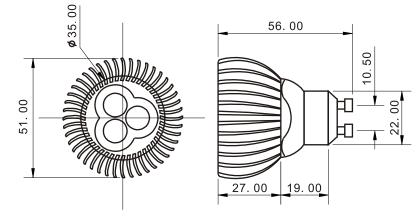

## Specifications

| Base type             | GU10               |
|-----------------------|--------------------|
| Forward Current       | 350mA              |
| Input voltage         | AC 85-220V,50/60Hz |
| Light source          | 3x1W power LED     |
| Color                 | Red                |
| Luminous Intensity    | 150-180Lm          |
| Operating temperature | -40-+70deg         |
| Size                  | 51x56mm            |
| Viewing angle         | 45deg              |
| Weight                | 60g                |