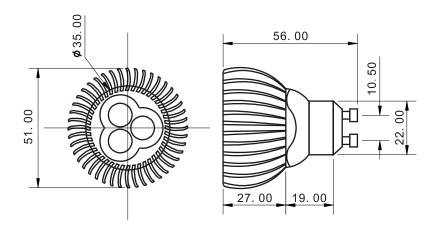

## **Specifications**

| Base type             | GU10               |
|-----------------------|--------------------|
| Forward Current       | 300mA              |
| Input voltage         | AC 85-220V,50/60Hz |
| Light source          | 3x1W power LED     |
| Color                 | White              |
| Luminous Intensity    | 210-230Lm          |
| Operating temperature | -40-+70deg         |
| Size                  | 51x56mm            |
| Viewing angle         | 45deg              |
| Weight                | 60g                |