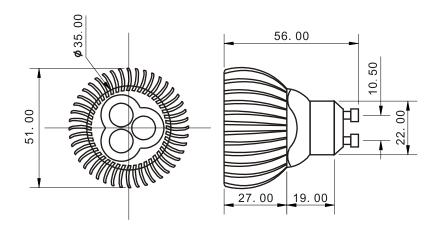

## **Specifications**

| Base type             | GU10               |
|-----------------------|--------------------|
| Forward Current       | 300mA              |
| Input voltage         | AC 85-220V,50/60Hz |
| Light source          | 3x1W power LED     |
| Color                 | Wram White         |
| Luminous Intensity    | 150-180Lm          |
| Operating temperature | -40-+70deg         |
| Size                  | 51x56mm            |
| Viewing angle         | 45deg              |
| Weight                | 60g                |