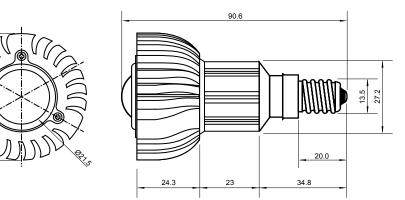

## Specifications

| Base type             | JDRE14             |
|-----------------------|--------------------|
| Forward Current       | 700mA              |
| Input voltage         | AC 85-220V,50/60Hz |
| Light source          | 1x3W power LED     |
| Color                 | Blue               |
| Luminous Intensity    | 25-35Lm            |
| Operating temperature | -40-+70deg         |
| Size                  | 50x60mm            |
| Viewing angle         | 45deg              |
| Weight                | 60g                |