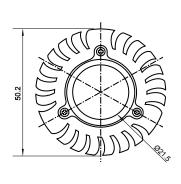

## **Specifications**

| Base type             | JDRE14             |
|-----------------------|--------------------|
| Forward Current       | 300mA              |
| Input voltage         | AC 85-220V,50/60Hz |
| Light source          | 1x1W power LED     |
| Color                 | Pure Green         |
| Luminous Intensity    | 50-60Lm            |
| Operating temperature | -40-+70deg         |
| Size                  | 50x60mm            |
| Viewing angle         | 45deg              |
| Weight                | 60g                |