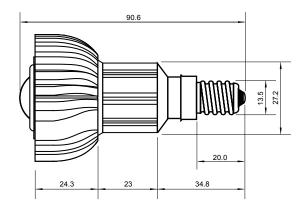

## **Specifications**

| Base type             | JDRE14             |
|-----------------------|--------------------|
| Forward Current       | 300mA              |
| Input voltage         | AC 85-220V,50/60Hz |
| Light source          | 1x1W power LED     |
| Color                 | Pure Green         |
| Luminous Intensity    | 50-60Lm            |
| Operating temperature | -40-+70deg         |
| Size                  | 50x60mm            |
| Viewing angle         | 45deg              |
| Weight                | 60g                |