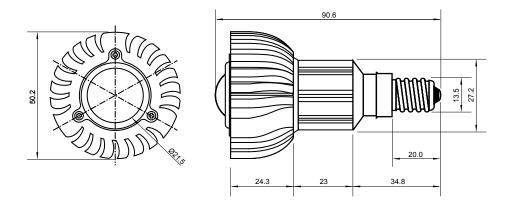

## **Specifications**

| Base type             | JDRE14             |
|-----------------------|--------------------|
| Forward Current       | 700mA              |
| Input voltage         | AC 85-220V,50/60Hz |
| Light source          | 1x3W power LED     |
| Color                 | Pure Green         |
| Luminous Intensity    | 100-110Lm          |
| Operating temperature | -40-+70deg         |
| Size                  | 50x60mm            |
| Viewing angle         | 45deg              |
| Weight                | 60g                |