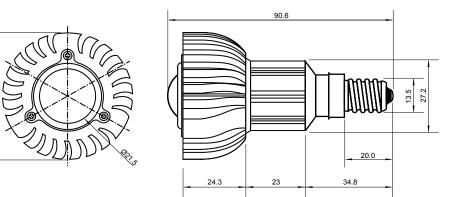

## Specifications

| Base type             | JDRE14             |
|-----------------------|--------------------|
| Forward Current       | 350mA              |
| Input voltage         | AC 85-220V,50/60Hz |
| Light source          | 1x1W power LED     |
| Color                 | RED                |
| Luminous Intensity    | 35-45Lm            |
| Operating temperature | -40-+70deg         |
| Size                  | 50x60mm            |
| Viewing angle         | 45deg              |
| Weight                | 60g                |