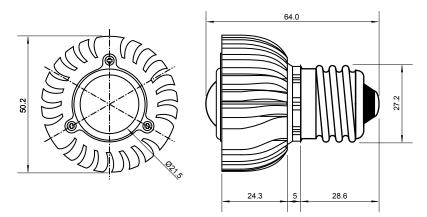

## Specifications

| Base type             | JDRE14             |
|-----------------------|--------------------|
| Forward Current       | 700mA              |
| Input voltage         | AC 85-220V,50/60Hz |
| Light source          | 1x3W power LED     |
| Color                 | RED                |
| Luminous Intensity    | 80-90Lm            |
| Operating temperature | -40-+70deg         |
| Size                  | 50x60mm            |
| Viewing angle         | 45deg              |
| Weight                | 60g                |