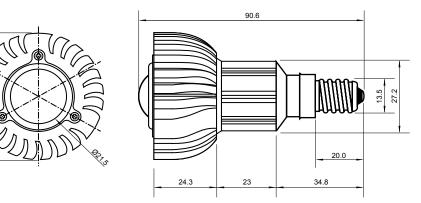

## Specifications

| Base type             | JDRE14              |
|-----------------------|---------------------|
| Forward Current       | 700mA               |
| Input voltage         | AC 85-220V,50/60Hz  |
| Light source          | 1x3W power LED      |
| Color                 | White(8000k-12000k) |
| Luminous Intensity    | 110-120Lm           |
| Operating temperature | -40-+70deg          |
| Size                  | 50x60mm             |
| Viewing angle         | 45deg               |
| Weight                | 60g                 |