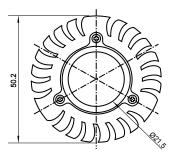

## Specifications

| Base type             | JDRE14                  |
|-----------------------|-------------------------|
| Forward Current       | 300mA                   |
| Input voltage         | AC 85-220V,50/60Hz      |
| Light source          | 1x1W power LED          |
| Color                 | Warm White(3000k-5000k) |
| Luminous Intensity    | 40-50Lm                 |
| Operating temperature | -40-+70deg              |
| Size                  | 50x60mm                 |
| Viewing angle         | 45deg                   |
| Weight                | 60g                     |