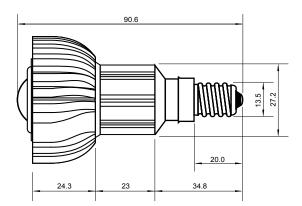

## Specifications

| Base type             | JDRE14                  |
|-----------------------|-------------------------|
| Forward Current       | 300mA                   |
| Input voltage         | AC 85-220V,50/60Hz      |
| Light source          | 1x1W power LED          |
| Color                 | Warm White(3000k-5000k) |
| Luminous Intensity    | 40-50Lm                 |
| Operating temperature | -40-+70deg              |
| Size                  | 50x60mm                 |
| Viewing angle         | 45deg                   |
| Weight                | 60g                     |