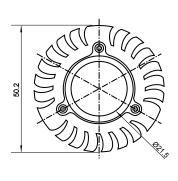

## **Specifications**

| Base type             | JDRE14                  |
|-----------------------|-------------------------|
| Forward Current       | 700mA                   |
| Input voltage         | AC 85-220V,50/60Hz      |
| Light source          | 1x3W power LED          |
| Color                 | Warm White(3000k-5000k) |
| Luminous Intensity    | 90-100Lm                |
| Operating temperature | -40-+70deg              |
| Size                  | 50x60mm                 |
| Viewing angle         | 45deg                   |
| Weight                | 60g                     |