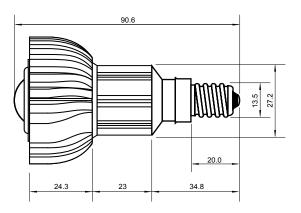

## **Specifications**

| Base type             | JDRE14                  |
|-----------------------|-------------------------|
| Forward Current       | 700mA                   |
| Input voltage         | AC 85-220V,50/60Hz      |
| Light source          | 1x3W power LED          |
| Color                 | Warm White(3000k-5000k) |
| Luminous Intensity    | 90-100Lm                |
| Operating temperature | -40-+70deg              |
| Size                  | 50x60mm                 |
| Viewing angle         | 45deg                   |
| Weight                | 60g                     |