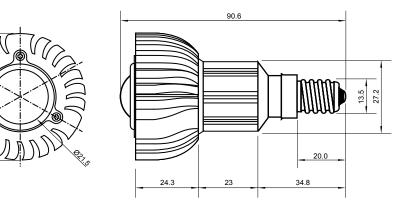

## Specifications

| Base type             | JDRE14             |
|-----------------------|--------------------|
| Forward Current       | 350mA              |
| Input voltage         | AC 85-220V,50/60Hz |
| Light source          | 1x1W power LED     |
| Color                 | Yellow             |
| Luminous Intensity    | 30-40Lm            |
| Operating temperature | -40-+70deg         |
| Size                  | 50x60mm            |
| Viewing angle         | 45deg              |
| Weight                | 60g                |