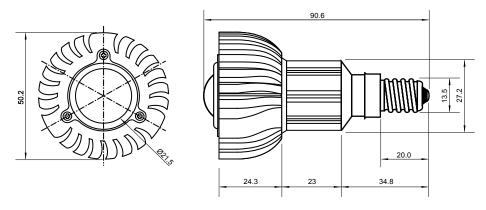

## **Specifications**

| Base type             | JDRE14             |
|-----------------------|--------------------|
| Forward Current       | 700mA              |
| Input voltage         | AC 85-220V,50/60Hz |
| Light source          | 1x3W power LED     |
| Color                 | Yellow             |
| Luminous Intensity    | 65-75Lm            |
| Operating temperature | -40-+70deg         |
| Size                  | 50x60mm            |
| Viewing angle         | 45deg              |
| Weight                | 60g                |