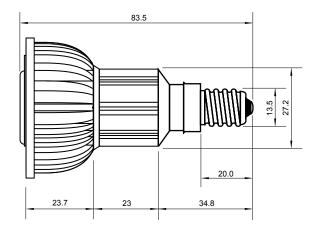

## Specifications

| Base type             | JDRE14             |
|-----------------------|--------------------|
| Forward Current       | 300mA              |
| Input voltage         | AC 85-220V,50/60Hz |
| Light source          | 1x1W power LED     |
| Color                 | Blue               |
| Luminous Intensity    | 8-12Lm             |
| Operating temperature | -40-+70deg         |
| Size                  | 50x60mm            |
| Viewing angle         | 45deg              |
| Weight                | 60g                |