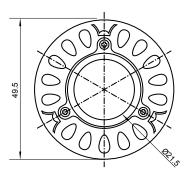

## Specifications

| Base type             | JDRE14             |
|-----------------------|--------------------|
| Forward Current       | 300mA              |
| Input voltage         | AC 85-220V,50/60Hz |
| Light source          | 1x1W power LED     |
| Color                 | Blue               |
| Luminous Intensity    | 8-12Lm             |
| Operating temperature | -40-+70deg         |
| Size                  | 50x60mm            |
| Viewing angle         | 45deg              |
| Weight                | 60g                |